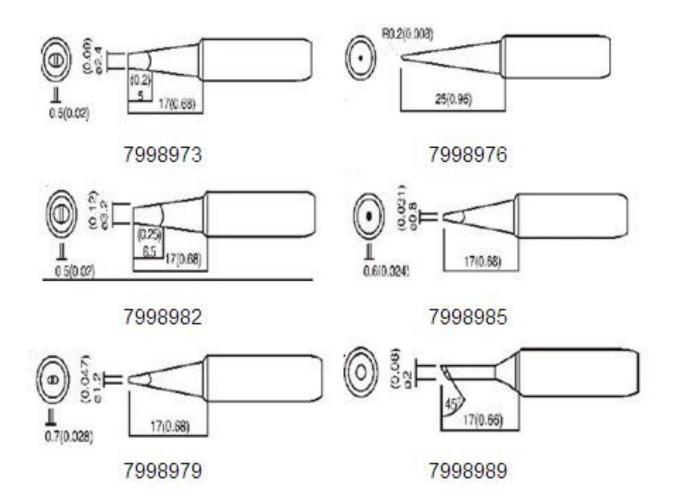

## RS Pro 3.2 mm Conical Chisel Soldering Iron Tip

RS Stock No: 799-8982

#### **Product Details**

RS Pro conical chisel soldering iron tip has 3.2 mm tip with conical angle for use with AT60D or AT80D soldering station with soldering iron.

#### **Features and Benefits**

- AT Series
- 3.2 mm conical chisel soldering iron tip
- For use with AT60D or AT80D soldering station with soldering iron
- Features a smaller soldering iron tip size and split design to reduce accessory expenses

# **ENGLISH**

**Specifications:** 

| For Use With | AT60D Solder Iron, AT80D Solder Iron |
|--------------|--------------------------------------|
| Tip Series   | AT                                   |
| Tip Shape    | Conical Chisel                       |
| Tip Size     | 3.2 mm                               |
|              |                                      |