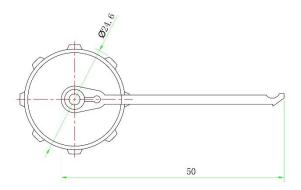

**ENGLISH** 

### **Datasheet**

# CAP for RS PRO SP1711 & SP1712 Connectors



#### **Product Details**

The RS Pro SP13 series is a range of small but robust waterproof connectors, which are sealed to IP68. Threaded coupling ensures a secure connection, even in extremely harsh environments. Versions are available for in-line cable to cable and for cable to panel connections. Plugs and receptacles are available with either male pins or female sockets. These products are especially suited for use in indoor or outdoor applications where space is at a premium.

#### **Features and Benefits**

- Cap for RS Pro SP1711 & SP1712 ranges
- Threaded Coupling
- IP68

## **Dimensional line drawings**







## **Quality Standards**