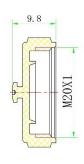

**ENGLISH** 

### **Datasheet**

# CAP for RS PRO SP1711 & SP1712 Connectors



#### **Product Details**

The RS Pro SP13 series is a range of small but robust waterproof connectors, which are sealed to IP68. Threaded coupling ensures a secure connection, even in extremely harsh environments. Versions are available for in-line cable to cable and for cable to panel connections. Plugs and receptacles are available with either male pins or female sockets. These products are especially suited for use in indoor or outdoor applications where space is at a premium.

#### **Features and Benefits**

- Cap for RS Pro SP1711 & SP1712 ranges
- Threaded Coupling
- IP68

## **Dimensional line drawings**







## **Quality Standards**