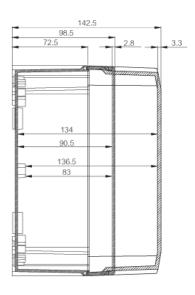

----|
| 201x163x98 mm                                     |
| Base: RAL 7035 – light grey<br>Cover: Transparent |
| IP 65                                             |
| IK 07/IK08                                        |
| Totally insulated                                 |
| UL 746C 5"                                        |
|                                                   |

rspro.com

### **Features & Benefits:**

- Ouickly assembled with rapid hinge
- Compatible with all standard PVC enclosures
- Halogen free
- Good chemical resistance
- Temperature Range from -40° to +120°, short term
- Temperature Range from -40° to +80°, continuous
- Including:

Base with PUR gasket, screws for mounting plate/DIN-rail and cover with polyamide cover screws.

### **Dimensional line drawings**