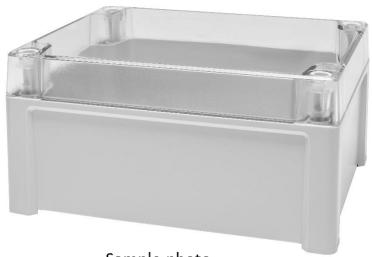

**ENGLISH** 

## **Datasheet**

# RS PRO enclosure, PC, 201x163x98mm

Stock No: 197-2014



Sample photo

## **Technical Specifications:**

| Polycarbonate                                     |
|---------------------------------------------------|
| 201x163x98 mm                                     |
| Base: RAL 7035 – light grey<br>Cover: Transparent |
| IP 65                                             |
| IK 07/IK08                                        |
| Totally insulated                                 |
| UL 746C 5"                                        |
|                                                   |

rspro.com

### **Features & Benefits:**

- Ouickly assembled with rapid hinge
- Compatible with all standard PVC enclosures
- Halogen free
- Good chemical resistance
- Temperature Range from -40° to +120°, short term
- Temperature Range from -40° to +80°, continu