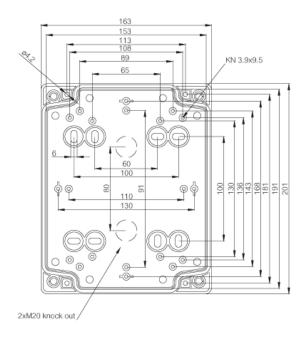

------|
| 201x163x98 mm                                     |
| Base: RAL 7035 – light grey<br>Cover: Transparent |
| IP 65                                             |
| IK 07/IK08                                        |
| Totally insulated                                 |
| UL 746C 5"                                        |
|                                                   |

rspro.com

### **Features & Benefits:**

- Ouickly assembled with rapid hinge
- Compatible with all standard PVC enclosures
- Halogen free
- Good chemical resistance
- Temperature Range from -40° to +120°, short term
- Temperature Range from -40° to +80°, continuous
- Including:

Base with PUR gasket, screws for mounting plate/DIN-rail and cover with polyamide cover screws.

### **Dimensional line drawings**