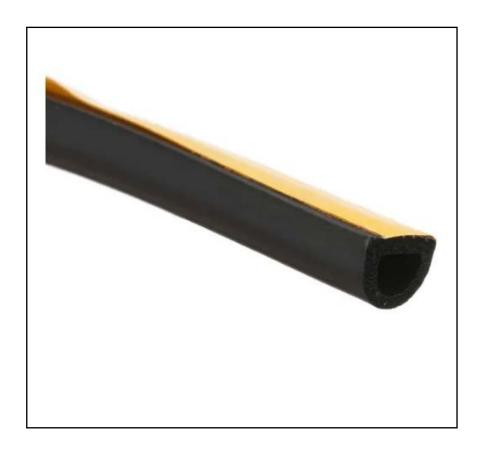

## **Product Description**

From RS Pro a high-quality extruded EPDM (ethylene propylene diene monomer) sponge rubber sealing strip designed for use as door seal or window seal. When compressed the air chamber that is contained in the seal profile can fill large openings even if they are uneven. This EPDM rubber door seal strip has a self-adhesive strip on the back making it easy to apply.

#### **Mechanical Specifications**

| Dimensions       | 20m x 10mm x 7.5mm |
|------------------|--------------------|
| Length           | 20m                |
| Width            | 10mm               |
| Height           | 7.5mm              |
| Hardness change  | 60+-5 SHORE A      |
| Ozone resistance | Yes                |