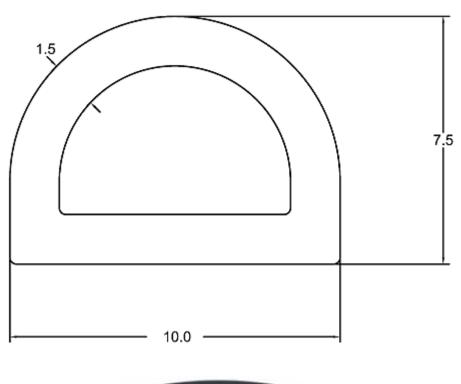

#### **Mechanical Specifications**

| Dimensions       | 20m x 10mm x 7.5mm |
|------------------|--------------------|
| Length           | 20m                |
| Width            | 10mm               |
| Height           | 7.5mm              |
| Hardness change  | 60+-5 SHORE A      |
| Ozone resistance | Yes                |