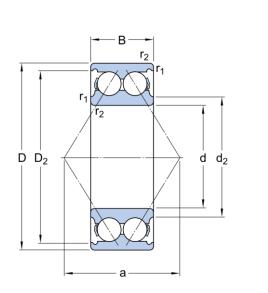

Sealed and Shielded options are available to help keep out unwanted contamination and retain vital lubrication.

d

D

Β

 $d_2$ 

 $D_2$ 

r<sub>1.2</sub>

а

**Dimensional line drawings** 