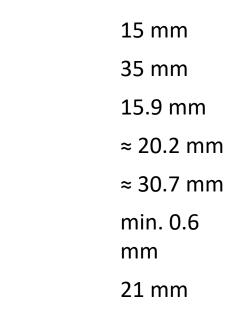

## Datasheet RS PRO Double Row Angular Contact Stock No. 2058779

**Technical Specifications:** 

| ld (mm)    | 15    |
|------------|-------|
| Od (mm)    | 35    |
| Width (mm) | 15.9  |
| Material   | Steel |