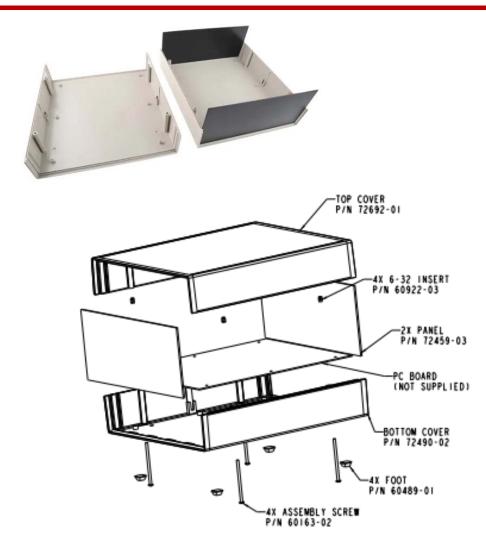

# **Product Description**

This range of large ABS project boxes from RS PRO offers an excellent selection of plastic enclosures, ideal for projects within electronics. These durable boxes are made of ABS plastic, offering scratch, heat and impact resistance properties. These large ABS boxes include all the necessary components to get started with a project, whilst offering layout flexibility of internal components. These high quality boxes can be used to house electronic components such as PCB (printed circuit boards), wires, resistors and more, whilst providing superb protection.

# **General Specifications**

| Body Material   | ABS   |
|-----------------|-------|
| Base Material   | Steel |
| Colour          | White |
| Ventilated      | No    |
| Carrying Handle | No    |

# **Mechanical Specifications**

| External Length     | 291mm                 |
|---------------------|-----------------------|
| External Width      | 264mm                 |
| External Height     | 111mm                 |
| External Dimensions | 291mm x 264mm x 111mm |