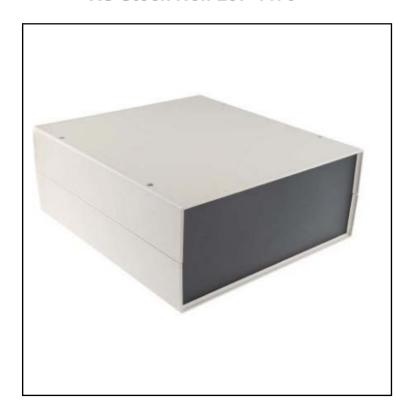

# RS PRO White ABS Project Box, 291 x 264 x 111mm

RS Stock No.: 237-4476

RS Professionally Approved Products bring to you professional quality parts across all product categories. Our product range has been tested by engineers and provides a comparable quality to the leading brands without paying a premium price.

# **Product Description**

This range of large ABS project boxes from RS PRO offers an excellent selection of plastic enclosures, ideal for projects within electronics. These durable boxes are made of ABS plastic, offering scratch, heat and impact resistance properties. These large ABS boxes include all the necessary components to get started with a project, whilst offering layout flexibility of internal components. These high quality boxes can be used to house electronic components such as PCB (printed circuit boards), wires, resistors and more, whilst providing superb protection.