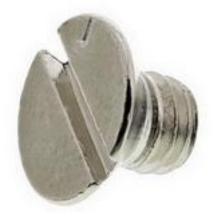

#### Datasheet

RS Pro Nickel Plated Brass Flat Head Machine Screws, M5 x 6mm

RS Stock No: 482-9344

### **Product Details**

RS Pro machine screw measuring M5 x 6 mm, is made of brass with nickel plated finish to resist tarnishing. This slotted drive screw features flat head and metric thread.

#### **Features and Benefits**

- Nickel plated brass finish to resist tarnishing
- Nickel plated brass has a metallic shine, does not look brass in colour
- Metric thread