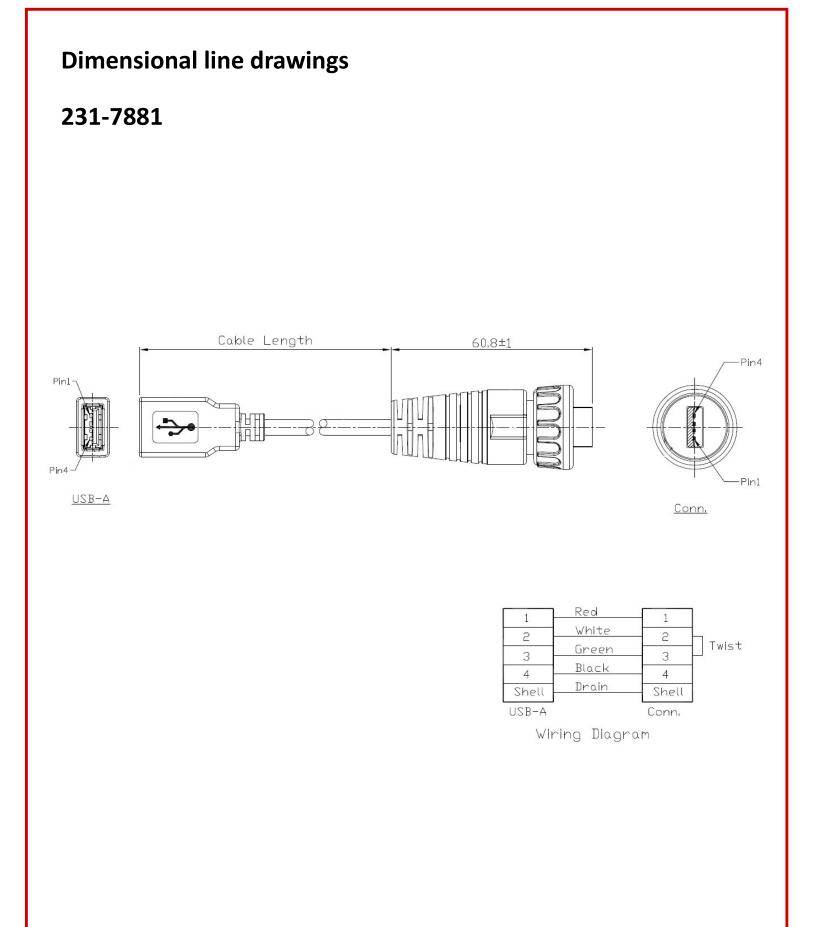

## Datasheet RS PRO IP67 USB-A 2.0 – Plastic Cable Mount Plug with 2m Cable to USB-A 2.0 Socket

The RS PRO series of waterproof plastic USB-A connectors are a range of ruggedised IP67 connectors designed to be used outdoors or in harsher industrial environments. Designed to fit panel cut outs of 20.75mm the plastic USB-A series also comes with rear potting on the panel mount connectors. This ensures your panel is still sealed to an IP67 rating even when the connector is unmated, and the sealing cap is not connected. The bayonet mating allows for quick and easy connection and disconnection while the Gold-plated contacts and USB Version 2.0 ensures 480Mbps data speeds.