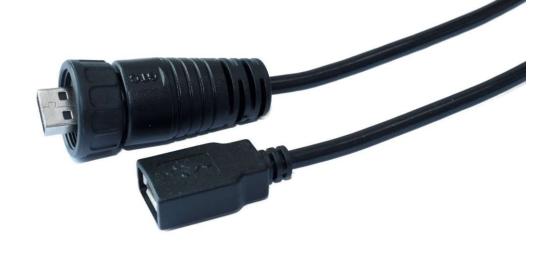

## Datasheet RS PRO IP67 USB-A 2.0 – Plastic Cable Mount Plug with 2m Cable to USB-A 2.0 Socket

The RS PRO series of waterproof plastic USB-A connectors are a range of ruggedised IP67 connectors designed to be used outdoors or in harsher industrial environments. Designed to fit panel cut outs of 20.75mm the plastic USB-A series also comes with rear potting on the panel mount connectors. This ensures your panel is still sealed to an IP67 rating even when the connector is unmated, and the sealing cap is not connected. The bayonet mating allows for quick and easy connection and disconnection while the Gold-plated contacts and USB Version 2.0 ensures 480Mbps data speeds.