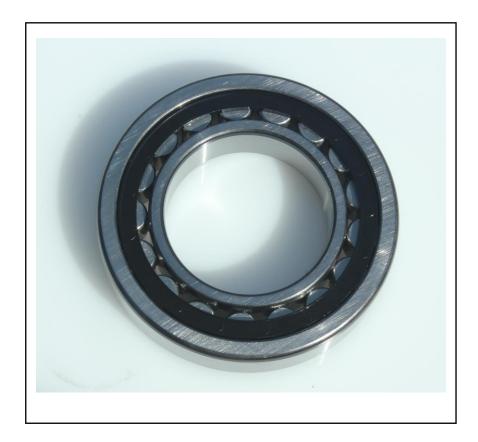

# Cylindrical Roller Bearing 70x125x31mm

**RS Stock No.: 2482984** 

RS Professionally Approved Products bring to you professional quality parts across all product categories. Our product range has been tested by engineers and provides a comparable quality to the leading brands without paying a premium price.

## **Product Description**

A range of RS Pro single row Cylindrical Roller Bearings, offering versatility and overall high performance. RS Pro Cylindrical Roller bearings utilise either a Polyamide or Brass cage and optimised internal geometry to ensure adequate operation.

#### **General Specifications**

| Bearing Type   | Single Row Cylindrical Roller Bearing |
|----------------|---------------------------------------|
| Number of Rows | 1                                     |
| Material       | Steel                                 |
| Cage Material  | Glass fibre reinforced polyamide      |
| Race Type      | Cylindrical                           |
| Outer Rib Type | 2 Ribs                                |
| Inner Rib Type | 0 Ribs                                |
| Bore Type      | Cylindrical                           |
| Application    | Pumps, Gearboxes, Motors              |