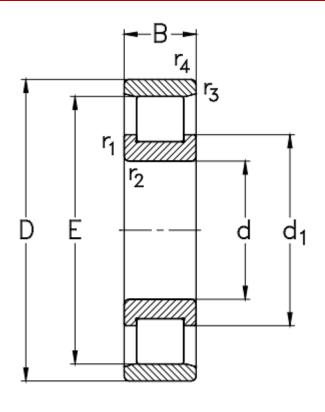

## Mechanical Specifications

| Inside Diameter (d)        | 70mm    |
|----------------------------|---------|
| Outside Diameter (D)       | 125mm   |
| Width (B)                  | 31mm    |
| Diameter Under Rollers (E) | 83.5mm  |
| Dynamic Load Rating        | 175kN   |
| Static Load Rating         | 197kN   |
| Limiting Speed             | 6300rpm |
| Mass                       | 1.6kg   |

# INCLUDES WITH PRODUCT / STANDARD ACCESSORIES / CONSTRUCTIONAL DIAGRAM