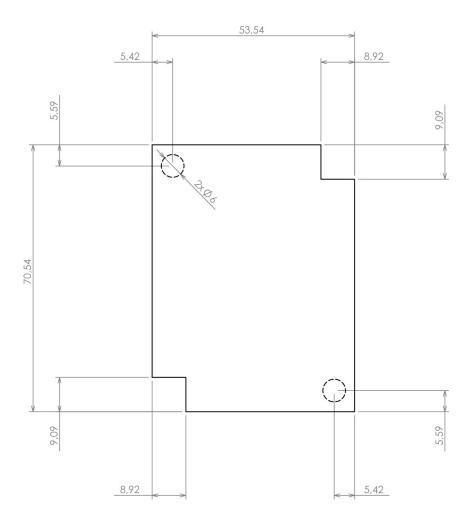

## Max PCB size

Dashed line shows outline of the mounting boss under PCB board Recommended mounting holes diameter ø3,5mm All dimensions are given within +/-0,5mm tolerance