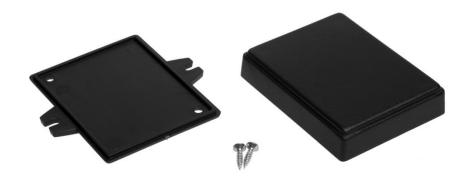

#### **Product Details**

Two-part enclosure is made of black ABS. The enclosure provides IP54 rating it is ideal for applications that doesn't require hermetic seal, it can be mounted on walls and other surfaces using mounting ears.

## **Features and Benefits**

- Made of ABS
- Available in black color
- Protection against liquids and solid objects: IP54 rating
- Lugs for wall mounting

rspro.com

Α 59,4 Α|

A-A

| Category           | Enclosures For Wall Mounting |
|--------------------|------------------------------|
| Туре               | Full with lug ( <b>U</b> )   |
| Material           | ABS                          |
| Variant            | Without gasket               |
| Height             | 18.1 mm                      |
| Width              | 59.4 mm                      |
| Length             | 76.5 mm                      |
| Color              | Black                        |
| Protection level   | IP54                         |
| Standards Met      | RoHS Compliant               |
| Accessories        | Screw 3/13: 2.0 pcs          |
| Certificate number | CE/032/18                    |