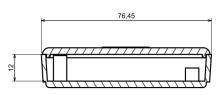

## **Features and Benefits**

- Made of ABS
- Available in black color
- Protection against liquids and solid objects: IP54 rating
- Lugs for wall mounting

rspro.com

Α 59,4 Α|

A-A

| Category           | Enclosures For Wall Mounting |
|--------------------|------------------------------|
| Туре               | Full with lug ( <b>U</b> )   |
| Material           | ABS                          |
| Variant            | Without gasket               |
| Height             | 18.1 mm                      |
| Width              | 59.4 mm                      |
| Length             | 76.5 mm                      |
| Color              | Black                        |
| Protection level   | IP54                         |
| Standards Met      | RoHS Compliant               |
| Accessories        | Screw 3/13: 2.0 pcs          |
| Certificate number | CE/032/18                    |