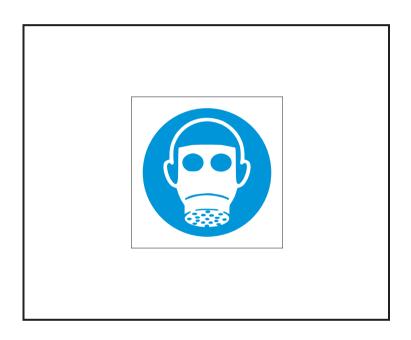

## **Datasheet**

**ENGLISH** 

| RS Article Number | : | 8134599                                |
|-------------------|---|----------------------------------------|
| Description       | • | Wear Respiratory Protection Sign Label |

| Standards Met    | : | ISO 7010                                     |
|------------------|---|----------------------------------------------|
| Color            | : | Blue Background White Image ( As Per Photo ) |
| Text Message     | : | Wear Respiratory Protection Sign             |
| Material         | : | Plastic                                      |
| Size             | : | 200mm x 200mm                                |
| Mounting Type    | : | Apply Glue & Paste or Hang                   |
| Text Language    | : | None                                         |
| Sign Description | : | Wear Respiratory Protection Sign             |
| Category         | : | Safety Signs                                 |

Note: Image above is not to the scale.

RS, Professionally Approved Products, gives you professional quality parts across all products categories. Our range has been testified by engineers as giving comparable quality to that of the leading brands without paying a premium price.