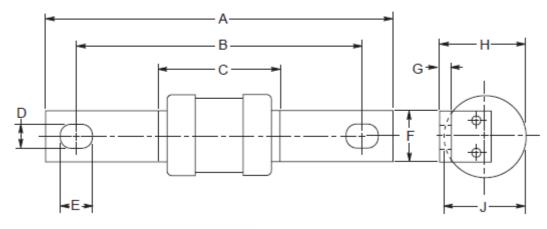

#### **Dimensional Data:**

|              |               | -              |                 |                 |                      |                          |       | Dimensions - mm |      |     |      |      |     |      |  |
|--------------|---------------|----------------|-----------------|-----------------|----------------------|--------------------------|-------|-----------------|------|-----|------|------|-----|------|--|
| S/N          | Amp<br>Rating | Pre-<br>arcing | Total @<br>415V | Total @<br>550V | Nom<br>Watts<br>Loss | Rated<br>Voltage<br>(AC) | A     | В               | D    | E   | F    | G    | I   | J    |  |
| 521-<br>2719 | 125           | 29,500         | 50,000          | 71,000          | 11                   | 415                      | 110.0 | 93.7            | 47.0 | 9.0 | 10.0 | 19.0 | 3.2 | 31.0 |  |
| 521-<br>2725 | 160           | 57,000         | 97,000          | 135,000         | 13                   | 415                      | 110.0 | 93.7            | 47.0 | 9.0 | 10.0 | 19.0 | 3.2 | 31.0 |  |
| 521-<br>2731 | 200           | 120,000        | 205,000         | 290,000         | 14                   | 415                      | 110.0 | 93.7            | 47.0 | 9.0 | 10.0 | 19.0 | 3.2 | 31.0 |  |