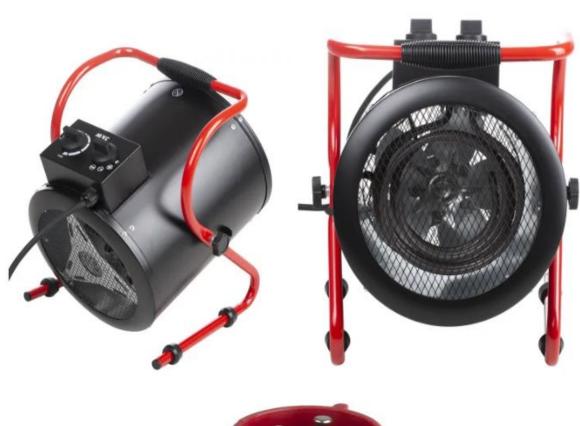

### **Product Description**

The RS PRO fan heater is a portable, small and a practical source of heat. It has a high-quality stainless steel heating element and adjustable thermostat control. Also, this fan provides overheat protection with time delay. The insulated handle is for safer carrying. It is enabled with a built-in high-temperature resistant silicone wire. The heater operates on a supply voltage of 380V-400V and outputs a maximum power of 5kW. It has a heating area of 48m².

#### **General Specifications**

| Heat Type      | Fan                                                                                                               |
|----------------|-------------------------------------------------------------------------------------------------------------------|
| Air Flow       | 411m³/h                                                                                                           |
| Control Type   | Thermostat                                                                                                        |
| Power Settings | 2                                                                                                                 |
| Heating Area   | 48m <sup>2</sup>                                                                                                  |
| Applications   | Automobile workshop, Construction area, Assembly operation, Food and beverage, Storeroom and workshop, Greenhouse |