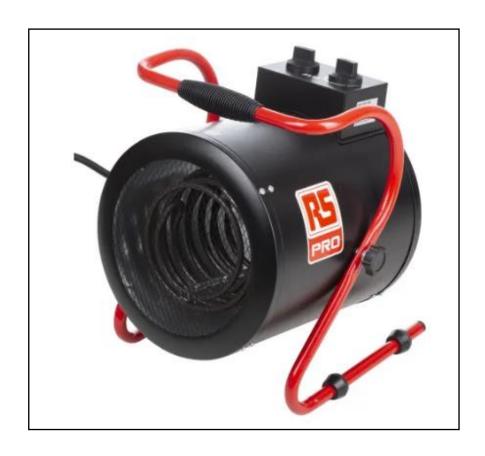

# 5kW Fan Heater, Floor Mounted, 415 V BS4343/IEC60309

RS Stock No.: 174-6572

RS Professionally Approved Products bring to you professional quality parts across all product categories. Our product range has been tested by engineers and provides a comparable quality to the leading brands without paying a premium price.

### **Product Description**

The RS PRO fan heater is a portable, small and a practical source of heat. It has a high-quality stainless steel heating element and adjustable thermostat control. Also, this fan provides overheat protection with time delay. The insulated handle is for safer carrying. It is enabled with a built-in high-temperature resistant silicone wire. The heater operates on a supply voltage of 380V-400V and outputs a maximum power of 5kW. It has a heating area of 48m².