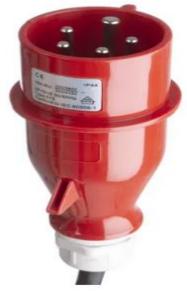

#### **Electrical Specifications**

| Input Power Rating   | 380-400v, 50hz        |
|----------------------|-----------------------|
| Maximum Output Power | 5kW                   |
| Voltage Rating       | 415V ac               |
| Plug Type            | 415 V BS4343/IEC60309 |