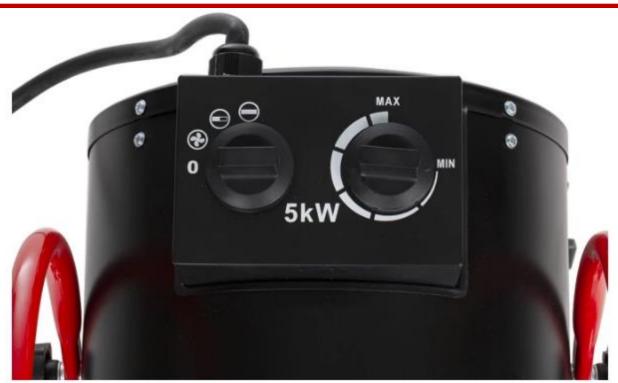

#### **General Specifications**

| Heat Type      | Fan                                                                                                               |
|----------------|-------------------------------------------------------------------------------------------------------------------|
| Air Flow       | 411m³/h                                                                                                           |
| Control Type   | Thermostat                                                                                                        |
| Power Settings | 2                                                                                                                 |
| Heating Area   | 48m <sup>2</sup>                                                                                                  |
| Applications   | Automobile workshop, Construction area, Assembly operation, Food and beverage, Storeroom and workshop, Greenhouse |

#### **Electrical Specifications**

| Input Power Rating   | 380-400v, 50hz        |
|----------------------|-----------------------|
| Maximum Output Power | 5kW                   |
| Voltage Rating       | 415V ac               |
| Plug Type            | 415 V BS4343/IEC60309 |