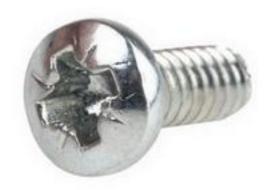

## RS Pro Bright Zinc Plated, Clear Passivated Steel Pan Head Machine Screws, 9.525mm Long

RS Stock No: 275-0369

#### **Product Details**

RS Pro machine screw measuring 9.525 mm, is made of steel with bright zinc plated and clear passivated finish. It features thread size of 6-32 UTS. This pan head machine screw meets ANSI/ASME B18.6.3 standards.

#### **Features and Benefits**

- Stainless steel construction
- Features bright zinc plated and clear passivated finish
- Manufactured to ANSI/ASME B18.6.3