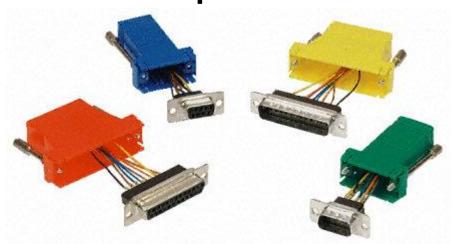

### **Modular Adaptors Colour Coded**

Adaptors with integral RJ45 sockets and leads plus male or female crimped contacts for loading 9 or 25 way D connector plugs and sockets. Assembled D connectors snap-fit into adaptor covers. Covers are colour coded for easy connection identification. Finger operated jack screws are included with each adaptor.

| Assembled sizes |    |    |    |
|-----------------|----|----|----|
| 'D' Connector   | L. | W. | D. |
| 9 way           | 50 | 33 | 16 |
| 25 way          | 40 | 55 | 16 |