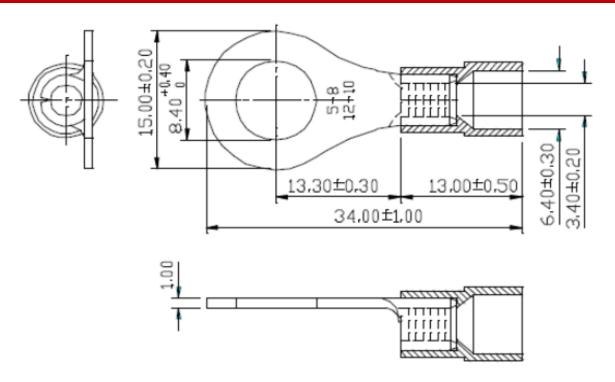

### **Mechanical Specifications**

| Thickness               | 1mm   |
|-------------------------|-------|
| Overall Length          | 34mm  |
| Inner Ring Diameter     | 8.4mm |
| Outer Ring Diameter     | 15mm  |
| Maximum Wire Size       | 6mm^2 |
| Minimum Wire Size       | 4mm^2 |
| Maximum Wire Size (AWG) | 10AWG |
| Minimum Wire Size (AWG) | 12AWG |