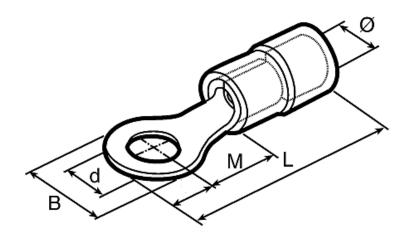

### **Mechanical Specifications**

| Thickness               | 1mm   |
|-------------------------|-------|
| Overall Length          | 34mm  |
| Inner Ring Diameter     | 8.4mm |
| Outer Ring Diameter     | 15mm  |
| Maximum Wire Size       | 6mm^2 |
| Minimum Wire Size       | 4mm^2 |
| Maximum Wire Size (AWG) | 10AWG |
| Minimum Wire Size (AWG) | 12AWG |