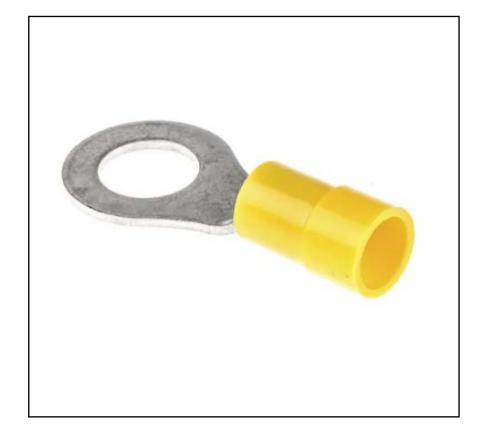

# RS PRO Insulated Ring Terminal, M8 Stud Size, 4mm<sup>2</sup> to 6mm<sup>2</sup> Wire Size, Yellow

**RS Stock No.: 613-9283** 

RS Professionally Approved Products bring to you professional quality parts across all product categories. Our product range has been tested by engineers and provides a comparable quality to the leading brands without paying a premium price.

#### **Product Description**

From RS PRO a high-quality insulated crimp ring terminal, also known as a ring connector or cable lug. Ring crimp terminals are used for connecting an electrical cable or wire to a stud or a post on an electrical component such as a battery terminal. This ring terminal is made from highly conductive copper and then tin plated for maximum electrical conductivity and corrosion resistance. A colour coded vinyl insulation provides protection to the terminal and aids quick identification of the terminal size. Once correctly crimped onto a wire or cable this ring terminal will provide a secure and reliable electrical connection.