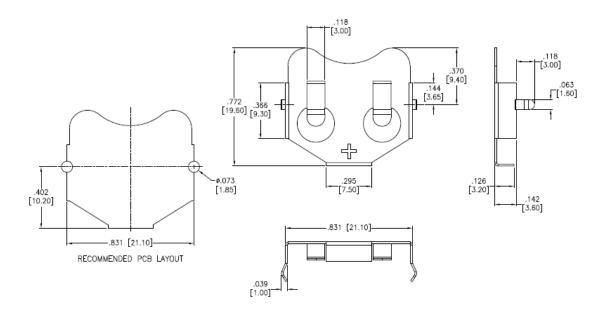

onic equipment. This series includes battery holders and coin cell holders for AAA, AA, C, D, 9V and lithium coin cells. Adam Tech produces this series in a variety of terminations such as through hole PCB leads, SMT leads, wire leads and solder lugs. Custom lead lengths on wire configurations are also available. Our superior retention holders are molded of UL-94V0 or UL-94HB material with spring steel contacts and perform extremely well under normal or adverse environment conditions.

#### Features & Benefits:

- Single and Multiple Cell
- Reliable spring tension contacts assures low contact resistance
- Rugged construction
- Light Weight

#### **SPECIFICATIONS:**

Material: Phosphor Bronze, Nickel plated.

**Environmental:** 

Lead free, RoHS compliant

## **Dimensional line drawings**







## General

Extra page for more complex