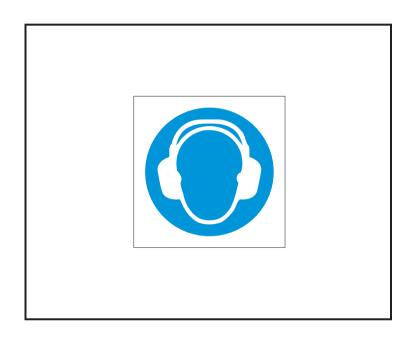

## Datasheet

ENGLISH

| RS Article Number | : | 8134580                        |
|-------------------|---|--------------------------------|
| Description       | : | Wear Ear Protection Sign Label |

| Standards Met    | : | ISO 7010                                     |
|------------------|---|----------------------------------------------|
| Color            | : | Blue Background White Image ( As Per Photo ) |
| Text Message     | : | Wear Ear Protection Sign                     |
| Material         | : | Plastic                                      |
| Size             | : | 200mm x 200mm                                |
| Mounting Type    | : | Apply Glue & Paste or Hang                   |
| Text Language    | : | None                                         |
| Sign Description | : | Wear Ear Protection Sign                     |
| Category         | : | Safety Signs                                 |

Note : Image above is not to the scale.

RS, Professionally Approved Products, gives you professional quality parts across all products categories. Our range has been testified by engineers as giving comparable quality to that of the leading brands without paying a premium price.