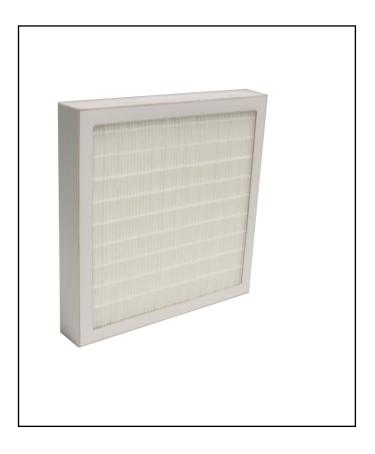

# RS PRO Neatpleat 65 20x20x4 Card Frame

RS Stock No.: 2560666

RS Professionally Approved Products bring to you professional quality parts across all product categories. Our product range has been tested by engineers and provides a comparable quality to the leading brands without paying a premium price.

## Minipleat Panel Air Filters

## **Product Description**

Fine Grade minipleat panel filters, utilising hydrophobic paper media and a high surface area to deliver good levels of filtration at a low pressure drop deficit.