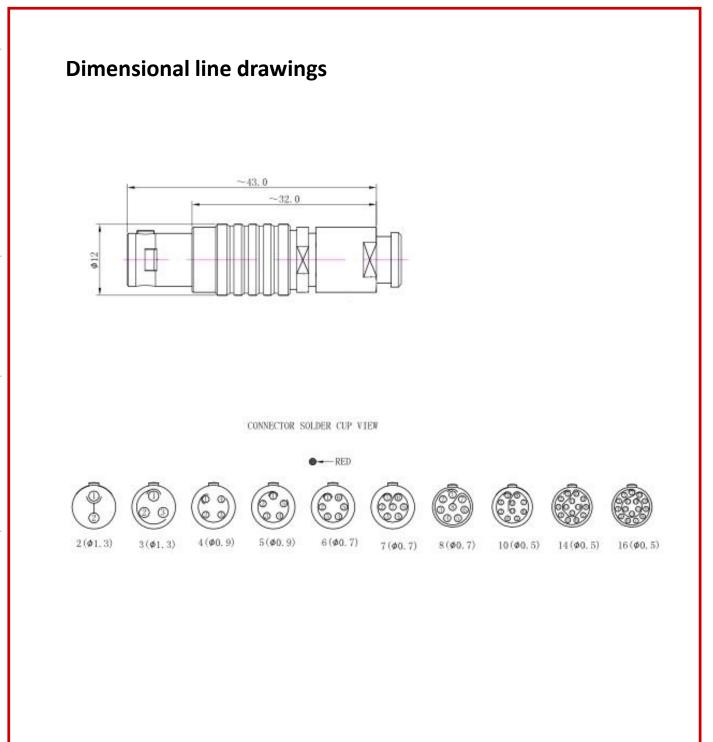

### **Features & Benefits:**

- Push-pull latching system
- Chrome plated Brass
- IP50
- 360° Screening for full EMC shielding

| Pin Number | <b>Current Rating</b> |  |
|------------|-----------------------|--|
| 2          | 15A                   |  |
| 3          | 12A                   |  |
| 4          | 10A                   |  |
| 5          | 9A                    |  |
| 6          | 7A                    |  |
| 7          | 7A                    |  |
| 8          | 5A                    |  |
| 10         | 2.5A                  |  |
| 14         | 2A                    |  |
| 16         | 1.5A                  |  |