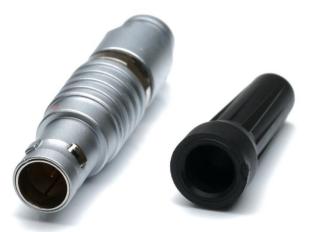

# Datasheet RS PRO Straight Plug Male Solder Brass

RS Pro's range of Chrome plated Brass push-pull locking connectors offer exceptional quality that is found in many cutting-edge connectors, including full 360° EMC shielding and high mating life. As has become standard within the RS Pro brand you can expect high quality products but at a reasonable price. These connectors are ideal for use in medical devices, testing equipment, audio equipment and other high-end indoor applications.

### **Features & Benefits:**

- Push-pull latching system
- Chrome plated Brass
- IP50
- 360° Screening for full EMC shielding

| Pin Number | <b>Current Rating</b> |  |
|------------|-----------------------|--|
| 2          | 15A                   |  |
| 3          | 12A                   |  |
| 4          | 10A                   |  |
| 5          | 9A                    |  |
| 6          | 7A                    |  |
| 7          | 7A                    |  |
| 8          | 5A                    |  |
| 10         | 2.5A                  |  |
| 14         | 2A                    |  |
| 16         | 1.5A                  |  |