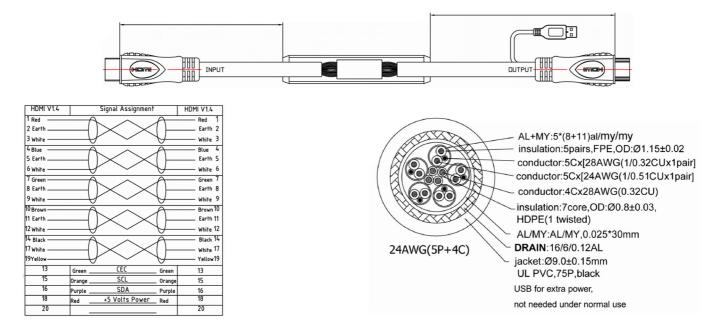

## **RS PRO 40mtr Active HDMI M-M High Speed with Ethernet Cable**

Stock number: 182-8813

The RSPRO 40 metre male to male active HDMI cable which has a white PVC jack and an outer diameter of 8mm. The connectors have a gold flash covering to prevent corrosion.

The connector hoods are also made of white PVC with a strain relief to prevent the jacket splitting around the boot.

The USB connector is for extra power and not needed under normal use.

With this cable being an active cable and not bidirectional, it is important to take care in the way in which the cable is connected. The Input connector connects to the device and the output (USB end) connects to the display.