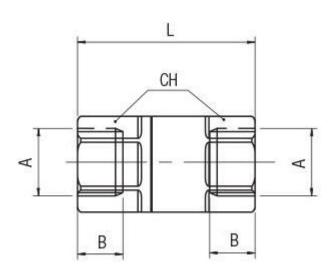

| Α   | В  | L  | СН | Pack. |
|-----|----|----|----|-------|
| 1/2 | 15 | 64 | 24 | 2     |