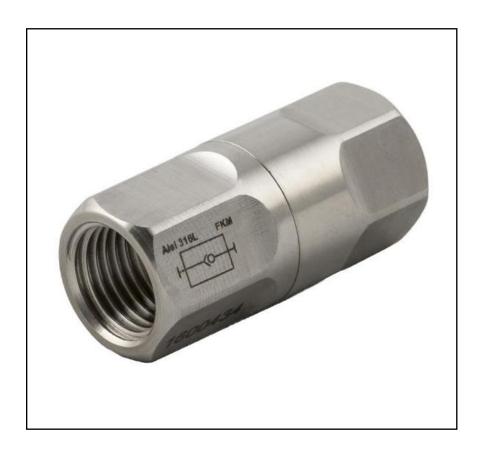

# RS PRO NON RETURN VALVE 316L FEM-FEM 1/2

RS Stock No.: 2312705

RS PROfessionally Approved Products bring to you professional quality parts across all product categories. Our product range has been tested by engineers and provides a comparable quality to the leading brands without paying a premium price.

### **Product Description**

The RS PRO non return valve 316L fem-fem 1/2 works in 0.2 bar to 25 bar pressure range. It is mainly used in chemical, petrochemical, life & sciences, inert gases and vacuum applications. It is also usable in salty environment and on machines that need frequent washing with aggressive detergents. RoHS and REACH compliant.

#### **Mechanical Specifications**

| Inlet Connection Type      | Threaded      |
|----------------------------|---------------|
| Threaded Inlet Connection  | 1/2 in Female |
| Outlet Connection Type     | Threaded      |
| Threaded Outlet Connection | 1/2 in Female |