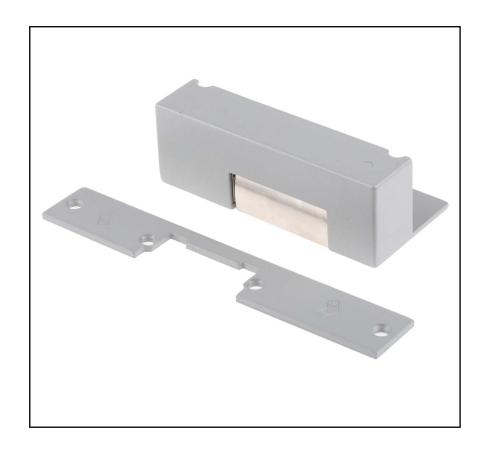

# RS PRO 12V Access Control Door Strike

RS Stock No.: 749-1703

RS PRO Professionally Approved Products bring to you professional quality parts across all product categories. Our product range has been tested by engineers and provides a comparable quality to the leading brands without paying a premium price.

#### **Product Description**

The RS PRO 12V Access Control Door Strike comes with fail secure mode. This euro style door strike operates at a voltage rating of 12 V ac/dc and includes suppression, adjustable jaw.