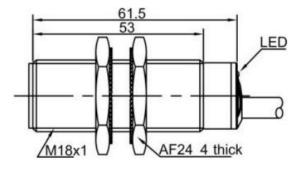

°C70°C            |
| Ambient humidity          | 35-95%RH             |
| Switch frequency          | AC:20 Hz DC: 400 Hz  |
| Voltage withstand         | 1000V/AC 50/60Hz 60s |
| Insulation resistance     | ≥50MΩ(500VDC)        |
| Vibration resistance      | 1050Hz(1.5mm)        |
| Housing material          | Nickel-copper alloy  |
| Connection                | 2m PVC cable         |

| Protection Category |      |  |
|---------------------|------|--|
| IP Rating           | IP67 |  |

| Additional Information       |        |
|------------------------------|--------|
| Custom Tariff Number/HS code | 903180 |

| Approvals                 |        |
|---------------------------|--------|
| Compliance/Certifications | CE, UL |

## **Inductive Sensors**



#### **Dimensions and Wiring**