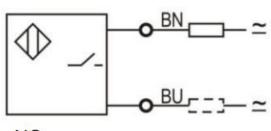

70°C            |
| Ambient humidity          | 35-95%RH             |
| Switch frequency          | AC:20 Hz DC: 400 Hz  |
| Voltage withstand         | 1000V/AC 50/60Hz 60s |
| Insulation resistance     | ≥50MΩ(500VDC)        |
| Vibration resistance      | 1050Hz(1.5mm)        |
| Housing material          | Nickel-copper alloy  |
| Connection                | 2m PVC cable         |

| Protection Category |      |  |
|---------------------|------|--|
| IP Rating           | IP67 |  |

| Additional Information       |        |
|------------------------------|--------|
| Custom Tariff Number/HS code | 903180 |

| Approvals                 |        |
|---------------------------|--------|
| Compliance/Certifications | CE, UL |

## **Inductive Sensors**



#### **Dimensions and Wiring**