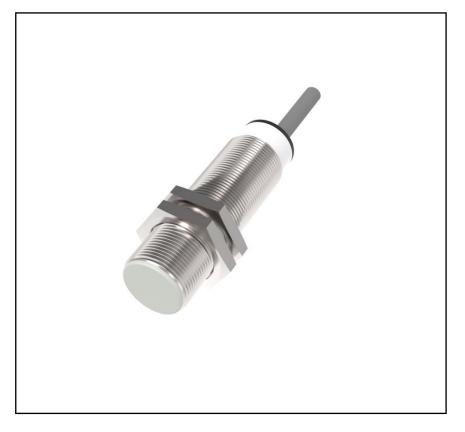

### **Features**

- Extended sensing distance;
- ASIC design; safe and reliable;
- Perfect choice for metallic target detection.

# **RS PRO Inductive Sensor**

RS Stock No.: 2522046



RS PRO Professionally Approved Products bring to you professional quality parts across all product categories. Our product range has been tested by engineers and provides a comparable quality to the leading brands without paying a premium price.



### **Specifications**

| Mounting                  | Quasi-flush          |
|---------------------------|----------------------|
| Rated distance Sn         | 8mm                  |
| Assured distance Sa       | 06.4mm               |
| Shape size                | M18*63mm             |
| Output                    | AC/DC 2 wires NO     |
| Supply voltage            | 20250 VAC/DC         |
| Standard target           | Fe 24*24*1t          |
| Switch point offset[%/Sr] | ≤±10%                |
| Hysteresis range [%/Sr]:  | 120%