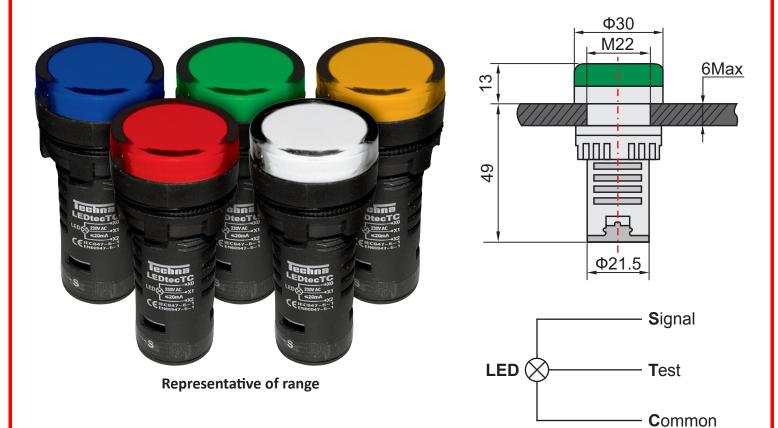

## Datasheet LED Indicator 22mm Green 12Vac/dc Test Circuit

RS Stock Number: 909-2493

ENGLISH

## **Technical Specification**

| Colour                                | Green                  |
|---------------------------------------|------------------------|
| Nominal Voltage (V <sub>n</sub> )     | 12V ac/dc              |
| Operating Voltage Range               | V <sub>n</sub> +/- 15% |
| Frequency (ac)                        | 50 - 60Hz              |
| Insulation Resistance                 | ≥ 2MΩ                  |
| Insulation Withstand                  | 2.5kVac, 1 minute      |
| Current Draw                          | ≤ 20mA                 |
| IP Rating (from front, panel mounted) | IP65                   |
| Brightness                            | ≥ 60 cd/m³             |
| Operational Life                      | 30,000 hours           |
| Relative Humidity                     | ≤ 98%                  |
| Operating Temperature Range           | -25°C to +55°C         |