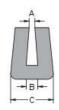

**Mechanical Specifications** 

Unit:mm

|            |     |     |      |                        | Onicinin |
|------------|-----|-----|------|------------------------|----------|
| RS Article | A   | В   | С    | Available<br>Thickness | Packing  |
| 2133609    | 1.1 | 2   | 4.5  | 1.6 ~ 2.0              | 1.2M     |
| 2133611    | 1.2 | 2.4 | 5.07 | 2.0 ~ 2.4              | 30M      |