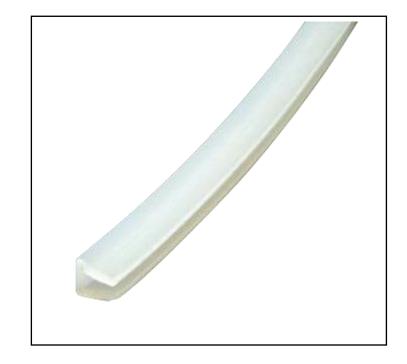

## **FEATURES**

- Material : PE Natural
- Cut length optionally to fit your chassis edging protection or other application for smoothing edges.
- Protect wires, cables and chassis insulation.

#### **Product Description**

- Material: PE Natural
- Cut length optionally to fit your chassis edging protection or other application for smoothing edges.
- Protect wires, cables and chassis insulation.