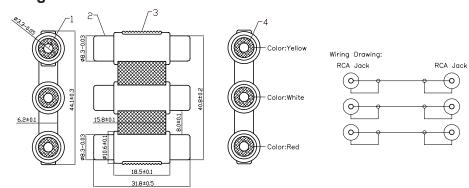

## **Diagram**

Dimensions: Millimetres

| No. | Designation     | Material |
|-----|-----------------|----------|
| 1   | Female Pin      | Cu       |
| 2   | RCA Female Part | Cu       |
| 3   | Plastic Handle  | Pe       |
| 4   | Dielectric      | ABS      |