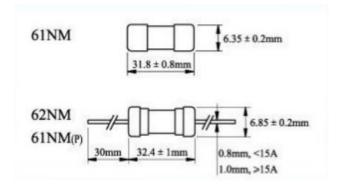

## **Datasheet**

# **ENGLISH**

# 6.35 x 31.75mm T Cartridge Fuse, 0.5A, 250 V

RS Stock 611-0232



### **Dimensions: (mm)**



### **Specifications:**

**Interrupting Rating** 

- 10,000 amperes at125V AC (32mA-10A)
- 35 amperes at 250V AC (32mA-1A
- 100 amperes at 250V AC (1.2-3.5a)
- 200 amperes 250V AC (4A-10A)
- 500 amperes 125V AC (1A-15A) PSE
- 100 amperes at 250 V AC (100mA-15A) PSE,KTL

#### **Electrical Characteristics**

| Rating | Blowing Time |
|--------|--------------|
| 100%   | 4 hours Min  |
| 135%   | 1 hour Max   |
| 200%   | 120 sec Max  |

#### 61S/62S RoHS I-T CHARACTERISTICS CURVE



RS, Professionally Approved Products, gives you professional quality parts across all products categories. Our range has been testified by engineers as giving comparable quality to that of the leading brands without paying a premium price.