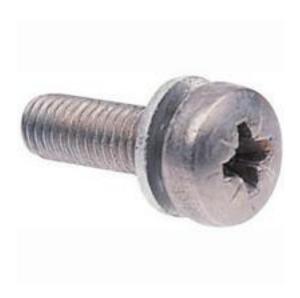

# RS Pro Bright Zinc Plated Steel Pan Sems Screw, M6 x 20mm

RS Stock No: 278-972

#### **Product Details**

RS Pro pan sems screw made of stainless steel is bright zinc plated for corrosion resistance. This sem unit consist of pan headed pozidriv screws with integral captive washer for easy and quick installation than separate screws and washers. The screw measures 20 mm long and has M6 threading for a tight fastening.

#### **Features and Benefits**

- External shake proof washer
- Pan headed pozidriv screw
- Bright zinc plated stainless steel construction
- Easier and quicker to install than separate screws and washers