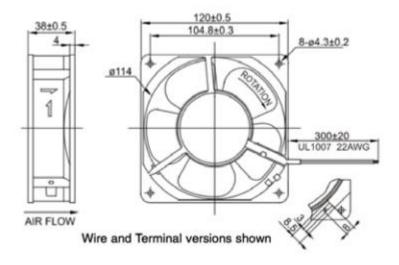

## AC Axial Fan, 119.5 x 119.5 x 38.5mm, 121m/h, 15W, 230 V ac

RS Stock number 789-7905

**Dimensions: (mm)** 