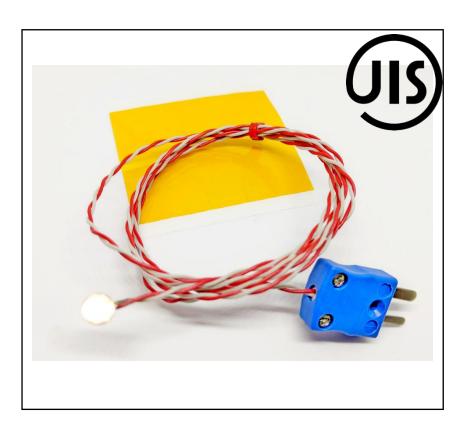

### **FEATURES**

- Supplied with high temperature adhesive kapton strips
- Miniature Plug termination
- JIS Thermocouple
- Japanese Industrial Standards (JIS) are the standards used for industrial activities in Japan

# JIS TYPE K 'COPPER DISC' FINE WIRE THERMOCOUPLE PFA TWIN TWSITED CABLE 1/0.2MM WITH MINIATURE PLUG TERMINATION 1m

RS Stock No.: 2394676

RS Professionally Approved Products bring to you professional quality parts across all product categories. Our product range has been tested by engineers and provides a comparable quality to the leading brands without paying a premium price.

# **General Specifications**

| Thermocouple Type             | Type K                                                                                                               |  |  |
|-------------------------------|----------------------------------------------------------------------------------------------------------------------|--|--|
| Temperature Measurement Range | -0°C to 200°C                                                                                                        |  |  |
| Construction                  | Fast response, welded exposed junction                                                                               |  |  |
| Measuring Junction            | Copper disc, 6.35mm diameter x 0.3mm thick                                                                           |  |  |
| Standards Met                 | JIS (Japanese Industrial Standards)                                                                                  |  |  |
| Accessory's                   | Supplied with high temperature adhesive kapton strips (13x18mm x 5) for quick and easy attachment to surface/process |  |  |
| Application                   | Ideal for test & development applications                                                                            |  |  |

# **Mechanical Specifications**

| Termination Type | Miniature Plug |
|------------------|----------------|
| Cable Length     | 1m             |
| Cable Insulation | PFA 1/0.2mm    |