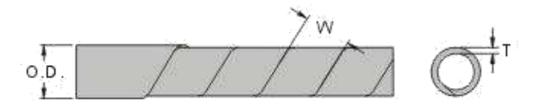

O.D. As Production (Befor cut in length) Standard Design

UNIT: mm

| RS ITEM NO. | Color | O.D. | Т    | W   | Wrapping<br>Range | Packing |
|-------------|-------|------|------|-----|-------------------|---------|
| 2044430     | Grey  | 6    | 0.6  | 7.4 | 4~25              | 5M      |
| 2044429     |       | 12   | 0.85 | 15  | 9~32              |         |