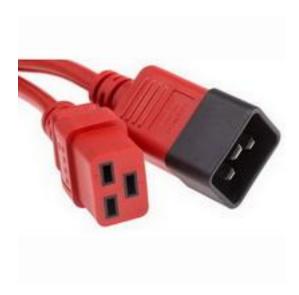

## RS Pro 3m Power Cable Assembly, C19 to C20 (IEC)

RS Stock No: 123-0946

### **Product Details**

RS Pro power cable assembly in red colour, is 3 m long. This IEC power cable assembly has a moulded C20 plug on one end and C19 socket on the another end. It is perfect for extending connections in high-end server and network equipment applications.