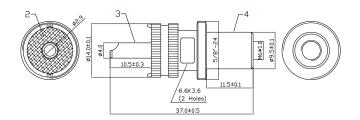

## **Diagram**

**Dimensions: Millimetres** 

#### **Material Specifications**

| No. | Parameter  | Material |
|-----|------------|----------|
| 1   | Shell      | Zinc     |
| 2   | Dielectric | Bakelite |
| 3   | Pin        | Brass    |
| 4   | Body       | Zinc     |