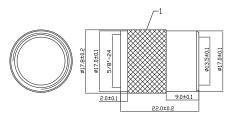

## **Diagram**

**Dimensions: Millimetres** 

#### **Material Specifications**

| No. | Parameter  | Material |
|-----|------------|----------|
| 1   | Shell      | Zinc     |
| 2   | Dielectric | Bakelite |
| 3   | Pin        | Brass    |
| 4   | Body       | Zinc     |