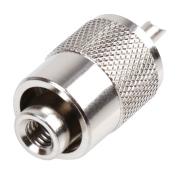

# Straight UHF Plug, Twist On, RG-59U

## **Specifications**

Gender : Plug
Contact Termination : Twist-On
Mounting Type : Cable
Cable Type : RG-59U