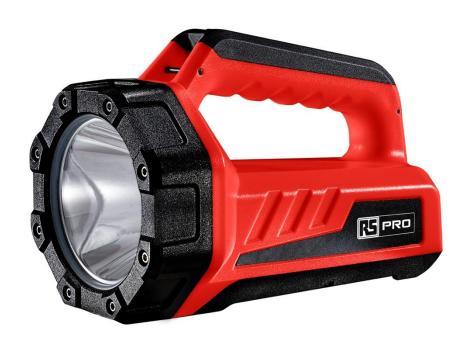

## Powerful Lantern with Work Light

## **Product Features**

1300 lumen 6500k white spot beam LED
800 lumen 6500k COB LED floodlight
Tough polycarbonate ABS & Aluminium construction
Dual switches for easy mode selection
Convenient shoulder carry strap
Threaded hole in the base for tripod attachment
Multiple USB power bank outputs - 5V 3A / 9V 2A / 12V 1A
Intelligent multiple USB-C charging inputs - 5V 3A / 9V 2A
Faster 2A and 3A charging
IPX6 water resistance

Battery: Rechargeable 3.7v 10400mAh Li-ion battery

Product Size: 108 x 200 x 131mm

**Product Weight:** 730g without batteries