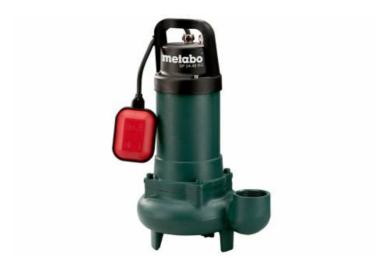

## SP 24-46 SG (604113000) Construction and dirty water pump (220-240 V / 50 Hz); Cardboard box

Order no. 604113000 EAN 4007430221551

Product may differ from Image

- For drainage and pumping dry of construction pits, cellars and shafts. Also for pumping sewage and waste water in industrial and domestic environments.
- Mechanical seal for protection of the pump if the water is particularly dense or contains large particles
- Self-cleaning Vortex-impeller to minimise blockages
- Designed for continuous mode with S1 motor operating mode
- Overload protection: protects the motor from overheating
- Float switch for automatic mode
- Suitable for mobile and stationary use thanks to ergonomic handles and stability

www.metabo.com 1/2

| Technical data              |                                                    |
|-----------------------------|----------------------------------------------------|
| Characteristics             |                                                    |
| Rated input power           | 900 W                                              |
| Maximum delivery rate       | 24000 l/h / 6340 gal/h                             |
| Maximum delivery height     | 9 m / 30 ft                                        |
| Maximum pressure            | 0.9 bar / 13.1 psi                                 |
| Maximum immersion depth     | 7 m / 23 ft                                        |
| Discharge port              | 2" female thread                                   |
| Pump housing                | Grey cast iron                                     |
| Protection type IP          | IP 68                                              |
| Maximum particle size up to | 46 mm / 1 13/16 "                                  |
| Number of impellers         | 1                                                  |
| Dimensions                  | 275 x 210 x 412 mm // 10 13/16 x 8 1/4 x 16 7/32 " |
| Weight                      | 17.9 kg / 39.5 lbs                                 |
| Cable length                | 10 m / 33 ft                                       |