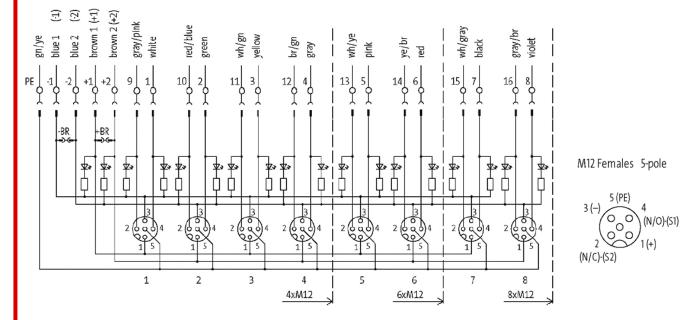

## **Wiring Schematic**

## **Contact Layout**

| PIN 1       | (+)                                        |  |
|-------------|--------------------------------------------|--|
| PIN 2       | (NC)/(S2)                                  |  |
| PIN 3       | (-)                                        |  |
| PIN 4       | (NO)/(S1)                                  |  |
| PIN 5       | (Earth)                                    |  |
| LED display | LED (green): Power / LED (yellow): (S1/S2) |  |
| Cable       |                                            |  |