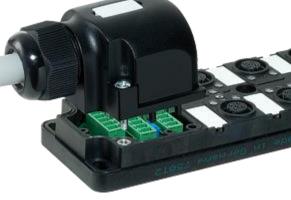

## **M12** Connectivity

8 Port Distribution Box - 8 x M12, 5 pole (2 signals per port) with removable home run cable

## **Primary Features**

LED indication for easy diagnostics

IP65, IP67 when leads inserted and tightened

Removable home run lead for easy installation and maintenance

UL and CSA approved

Available in home run cable lengths: 5 Metres (RS 174-7828)