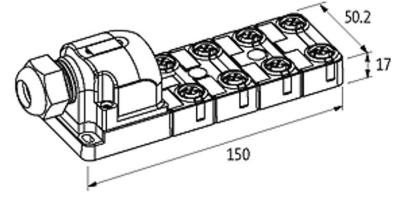

## **Technical Data**

| Operating voltage                | 24 V DC ±25%                                           |
|----------------------------------|--------------------------------------------------------|
| Housing                          | Plastic, flame retardant                               |
| Protection                       | IP65 and IP67 when plugged and screwed down (EN 60529) |
| Material                         | PBT                                                    |
| Signal per port                  | 2                                                      |
| Operating current per contact    | max. 4 A                                               |
| T otal current                   | max. 8 A                                               |
| Locking of ports                 | Screw thread M12 × 1 mm                                |
| Temperature range                | -20+80 °C                                              |
| Dimensions $H \times W \times D$ | 150×50.2×17 mm                                         |