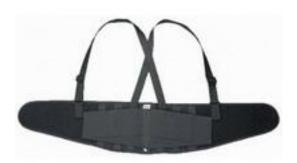

## RS Pro Black Nylon Hook and Loop Back Support Belt, 36

 $\rightarrow$  42in

RS Stock No: 656-7105

#### **Product Details**

RS Pro hook and loop back support belt made of black coloured nylon, is specially designed to give excellent lower back support, reducing back stress and injuries. This durable and lightweight back support belt has hook and loop fastenings for easy fixing.

#### **Features and Benefits**

- Durable and lightweight
- Manufactured from nylon
- Hook and loop fastenings for easy fixing
- Belt stretches for user