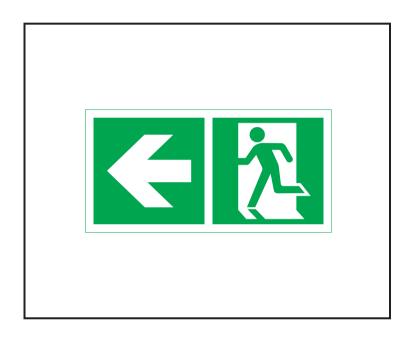

## **Datasheet**

ENGLISH

| RS Article Number | : | 8134643                        |
|-------------------|---|--------------------------------|
| Description       | : | Emergency Exit Left Sign Label |

| Standards Met    | : | ISO 7010                                      |
|------------------|---|-----------------------------------------------|
| Color            | : | Green Background White Image ( As Per Photo ) |
| Text Message     | : | Emergency Exit Left Sign                      |
| Material         | : | Plastic                                       |
| Size             | : | 300mm x 150mm                                 |
| Mounting Type    | : | Apply Glue & Paste or Hang                    |
| Text Language    | : | None                                          |
| Sign Description | : | Emergency Exit Left Sign                      |
| Category         | : | Safety Signs                                  |

Note: Image above is not to the scale.

RS, Professionally Approved Products, gives you professional quality parts across all products categories. Our range has been testified by engineers as giving comparable quality to that of the leading brands without paying a premium price.