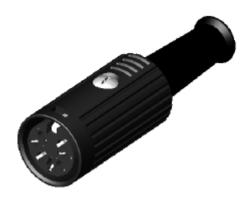

#### **Datasheet**

## **ENGLISH**

### **7P DIN Cable Jack Push Locking**

RS Stock number 491-122



#### **Specifications:**

Rating: 100V AC 4A max.

Contact Resistance: pins- $30m\Omega$  max; shell-50m  $\Omega$  max.

Insulation Resistance:  $100M\Omega$  min. at 500V DC

Dielectric Strength: 250V AC R.M.S. for 1 minute

#### **Dimensions(mm)**







RS, Professionally Approved Products, gives you professional quality parts across all products categories. Our range has been testified by engineers as giving comparable quality to that of the leading brands without paying a premium price.



# **ENGLISH**



| No. | Description  | Material | Treat       |
|-----|--------------|----------|-------------|
| 1   | Shield Cover | Zn Alloy | Chrome Ptd. |
| 2   | Strain Boot  | PVC      |             |
| 3   | 'T' Holder   | Steel    | Nickel Ptd. |
| 4   | Setscrew     | Steel    | Nickel