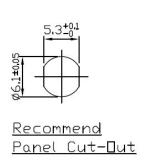

### **Snap-In Panel Mount 5 Pole Male** 231-7924

# **Snap-In Panel Mount 5 Pole Female** 231-7920