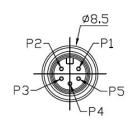

# RS PRO IP67 Snap-In Connector – 5 pole

The RS PRO waterproof Snap-In series of connectors are a miniature range of cable to panel or cable to cable connectors that are ideal for use when space is at a premium. With an outer diameter of just 8mm these connectors are both small and robust, being environmentally sealed to IP67 making them perfect for use in outdoor applications. The panel mount connectors are also rear potted, this ensures your panel is still sealed to an IP67 rating even when the connector is unmated. Available in 2, 3, 5 or 6 pin variations with both male and female panel mount options available.

### **Snap-In Panel Mount 5 Pole Male** 231-7924

# **Snap-In Panel Mount 5 Pole Female** 231-7920