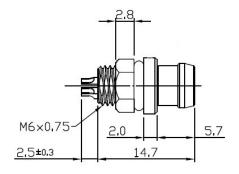

### **Snap-In Panel Mount 5 Pole Male** 231-7924

# **Snap-In Panel Mount 5 Pole Female** 231-7920