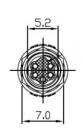

# RS PRO IP67 Snap-In Connector – 5 pole

The RS PRO waterproof Snap-In series of connectors are a miniature range of cable to panel or cable to cable connectors that are ideal for use when space is at a premium. With an outer diameter of just 8mm these connectors are both small and robust, being environmentally sealed to IP67 making them perfect for use in outdoor applications. The panel mount connectors are also rear potted, this ensures your panel is still sealed to an IP67 rating even when the connector is unmated. Available in 2, 3, 5 or 6 pin variations with both male and female panel mount options available.

### **Snap-In Panel Mount 5 Pole Female with 2m Cable** 231-7929

| 2 | Black  |
|---|--------|
|   | Brown  |
|   | Red    |
| 3 | □range |
| 4 | Yellow |
| 5 | 16(0#  |

Wiring Diagram

# **Snap-In Panel Mount 5 Pole Male with 2m Cable** 231-7933

| 1 2 3 | Black  |
|-------|--------|
|       | Brown  |
|       | Red    |
|       | Drange |
| 5     | Yellow |
| 5     |        |

Wiring Diagram