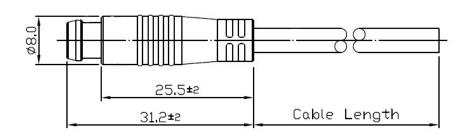

### **Snap-In Panel Mount 5 Pole Female with 2m Cable** 231-7929

| 2 | Black  |
|---|--------|
|   | Brown  |
|   | Red    |
| 3 | □range |
| 4 | Yellow |
| 5 | 16(0#  |

Wiring Diagram

# **Snap-In Panel Mount 5 Pole Male with 2m Cable** 231-7933

| 1 2 3 | Black  |
|-------|--------|
|       | Brown  |
|       | Red    |
|       | Drange |
| 5     | Yellow |
| 5     |        |

Wiring Diagram