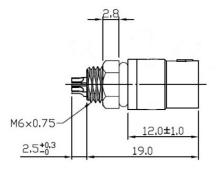

# RS PRO IP67 Snap-In Connector – 5 pole

The RS PRO waterproof Snap-In series of connectors are a miniature range of cable to panel or cable to cable connectors that are ideal for use when space is at a premium. With an outer diameter of just 8mm these connectors are both small and robust, being environmentally sealed to IP67 making them perfect for use in outdoor applications. The panel mount connectors are also rear potted, this ensures your panel is still sealed to an IP67 rating even when the connector is unmated. Available in 2, 3, 5 or 6 pin variations with both male and female panel mount options available.

### **Snap-In Panel Mount 5 Pole Male** 231-7924

# **Snap-In Panel Mount 5 Pole Female** 231-7920

### **Snap-In Panel Mount 5 Pole Female with 2m Cable** 231-7929

| 2 | Black  |
|---|--------|
|   | Brown  |
|   | Red    |
| 3 | □range |
| 4 | Yellow |
| 5 | 16(0#  |

Wiring Diagram

# **Snap-In Panel Mount 5 Pole Male with 2m Cable** 231-7933

| 1 2 3 | Black  |
|-------|--------|
|       | Brown  |
|       | Red    |
|       | Drange |
| 5     | Yellow |
| 5     |        |

Wiring Diagram