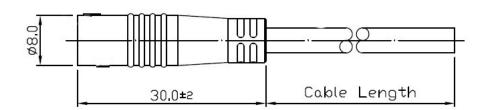

### **Snap-In Panel Mount 5 Pole Female with 2m Cable** 231-7929

| 2 | Black  |
|---|--------|
|   | Brown  |
|   | Red    |
| 3 | □range |
| 4 | Yellow |
| 5 | 16(0#  |

Wiring Diagram

# **Snap-In Panel Mount 5 Pole Male with 2m Cable** 231-7933

| 1 2 3 | Black  |
|-------|--------|
|       | Brown  |
|       | Red    |
|       | Drange |
| 5     | Yellow |
| 5     |        |

Wiring Diagram