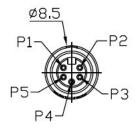

r use when space is at a premium. With an outer diameter of just 8mm these connectors are both small and robust, being environmentally sealed to IP67 making them perfect for use in outdoor applications. The panel mount connectors are also rear potted, this ensures your panel is still sealed to an IP67 rating even when the connector is unmated. Available in 2, 3, 5 or 6 pin variations with both male and female panel mount options available.

#### **Features & Benefits:**

- **PA66 Housing**
- **IP67**
- **Rear-potted**
- **Snap in Mating**
- 5 pole
- **30V**
- **2A**

#### **Quality Standards**









### **Snap-In Panel Mount 5 Pole Male** 231-7924













# **Snap-In Panel Mount 5 Pole Female** 231-7920













### **Snap-In Panel Mount 5 Pole Female with 2m Cable** 231-7929





| 2 | Black  |
|---|--------|
|   | Brown  |
|   | Red    |
| 3 | □range |
| 4 | Yellow |
| 5 | 16(0#  |

Wiring Diagram





# **Snap-In Panel Mount 5 Pole Male with 2m Cable** 231-7933





| 1 2 3 | Black  |
|-------|--------|
|       | Brown  |
|       | Red    |
|       | Drange |
| 5     | Yellow |
| 5     |        |

Wiring Diagram