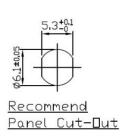

# RS PRO IP67 Snap-In Connector – 5 pole

The RS PRO waterproof Snap-In series of connectors are a miniature range of cable to panel or cable to cable connectors that are ideal for use when space is at a premium. With an outer diameter of just 8mm these connectors are both small and robust, being environmentally sealed to IP67 making them perfect for use in outdoor applications. The panel mount connectors are also rear potted, this ensures your panel is still sealed to an IP67 rating even when the connector is unmated. Available in 2, 3, 5 or 6 pin variations with both male and female panel mount options available.

### **Snap-In Panel Mount 5 Pole Male** 231-7924

# **Snap-In Panel Mount 5 Pole Female** 231-7920