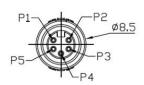

e range of cable to panel or cable to cable connectors that are ideal for use when space is at a premium. With an outer diameter of just 8mm these connectors are both small and robust, being environmentally sealed to IP67 making them perfect for use in outdoor applications. The panel mount connectors are also rear potted, this ensures your panel is still sealed to an IP67 rating even when the connector is unmated. Available in 2, 3, 5 or 6 pin variations with both male and female panel mount options available.

#### **Features & Benefits:**

- **PA66 Housing**
- **IP67**
- **Rear-potted**
- **Snap in Mating**
- 5 pole
- **30V**
- **2A**

#### **Quality Standards**









### **Snap-In Panel Mount 5 Pole Male** 231-7924













# **Snap-In Panel Mount 5 Pole Female** 231-7920













### **Snap-In Panel Mount 5 Pole Female with 2m Cable** 231-7929





| 2 | Black  |
|---|--------|
|   | Brown  |
|   | Red    |
| 3 | □range |
| 4 | Yellow |
| 5 | 16(0#  |

Wiring Diagram





# **Snap-In Panel Mount 5 Pole Male with 2m Cable** 231-7933





| 1 2 3 | Black  |
|-------|--------|
|       | Brown  |
|       | Red    |
|       | Drange |
| 5     | Yellow |
| 5     |        |

Wiring Diagram