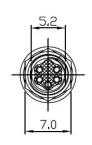

### **Snap-In Panel Mount 5 Pole Male** 231-7924

# **Snap-In Panel Mount 5 Pole Female** 231-7920