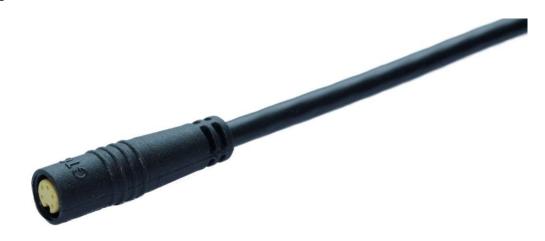

# RS PRO IP67 Snap-In Connector – 5 pole

The RS PRO waterproof Snap-In series of connectors are a miniature range of cable to panel or cable to cable connectors that are ideal for use when space is at a premium. With an outer diameter of just 8mm these connectors are both small and robust, being environmentally sealed to IP67 making them perfect for use in outdoor applications. The panel mount connectors are also rear potted, this ensures your panel is still sealed to an IP67 rating even when the connector is unmated. Available in 2, 3, 5 or 6 pin variations with both male and female panel mount options available.

### **Snap-In Panel Mount 5 Pole Female with 2m Cable** 231-7929

| 2 | Black  |
|---|--------|
|   | Brown  |
|   | Red    |
| 3 | □range |
| 4 | Yellow |
| 5 | 16(0#  |

Wiring Diagram

# **Snap-In Panel Mount 5 Pole Male with 2m Cable** 231-7933

| 1 2 3 | Black  |
|-------|--------|
|       | Brown  |
|       | Red    |
|       | Drange |
| 5     | Yellow |
| 5     |        |

Wiring Diagram