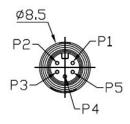

# **Snap-In Panel Mount 5 Pole Male with 2m Cable** 231-7933

| 1 2 3 | Black  |
|-------|--------|
|       | Brown  |
|       | Red    |
|       | Drange |
| 5     | Yellow |
| 5     |        |

Wiring Diagram