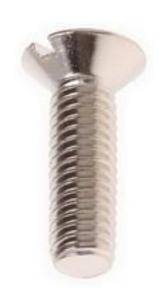

# RS Pro Nickel Plated Brass Flat Head Machine Screws, M6 x 20mm

RS Stock No: 482-9467

#### **Product Details**

RS Pro machine screw measuring M6 x 20 mm, is made of brass with nickel plated finish to resist tarnishing. This slotted drive screw features flat head and metric thread.

#### **Features and Benefits**

- Nickel plated brass finish to resist tarnishing
- Nickel plated brass has a metallic shine, does not look brass in colour
- Metric thread