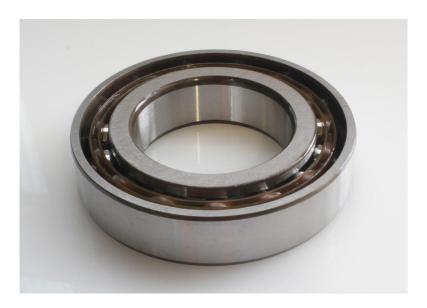

# **RS PRO Angular Contact**

Stock No. 2058757

## **Technical Specifications:**

| ld (mm)    | 40    |
|------------|-------|
| Od (mm)    | 80    |
| Width (mm) | 18    |
| Material   | Steel |

#### **Features & Benefits:**

Angular contact ball bearings come with a 40° contact angle. The large contact angle accommodates moderate to large axial loads as well as light to moderate radial loads, will only allow an axial load in 1 direction, to accommodate axial loads in various directions the bearings can be paired. Typical mounting combinations include DB (Back to back), DF (Face to face) and DT (Tandem).