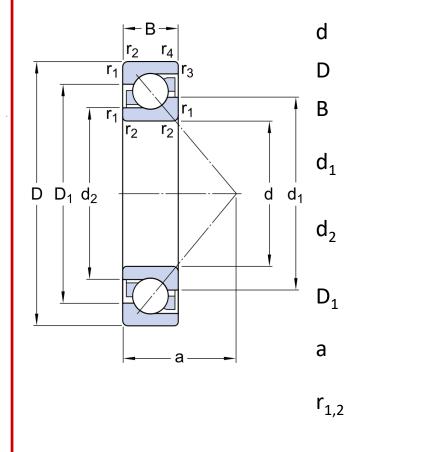

#### **Dimensional line drawings**

40 mm 80 mm 18 mm ≈ 56.25 mm ≈ 48.08 mm ≈ 65.55 mm 34 mm min. 1.1 mm

 $r_{3.4}$ 

mm

min. 0.6