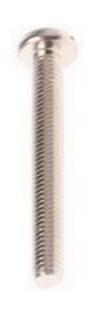

# RS Pro Nickel Plated Brass Pan Head Machine Screws, M5 x 40mm

RS Stock No: 482-8795

#### **Product Details**

RS Pro machine screw measuring M5 x 40 mm, is made of brass with nickel plated finish to resist tarnishing. This pan head screw comes with metric thread. The slotted drive screw meets DIN 85 standards.