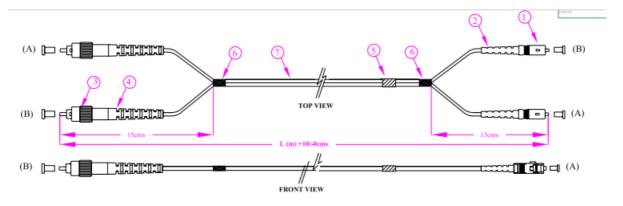

## **Dimensions:**

| No. | Description          | Ea |
|-----|----------------------|----|
| 1   | SC Connector         | 2  |
| 2   | SC Boots             | 2  |
| 3   | FC Connector         | 2  |
| 4   | FC Boots             | 2  |
| 5   | Identification Label | 1  |
| 6   | 2.8mm Duplex Cable   | 1  |
| 7   | Black Tape           | 2  |