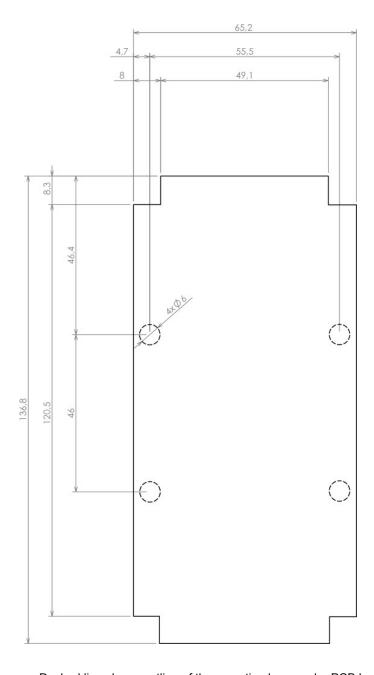

### Max PCB size

Dashed line shows outline of the mounting boss under PCB board Recommended mounting holes diameter ø3,5mm All dimensions are given within +/-0,5mm tolerance