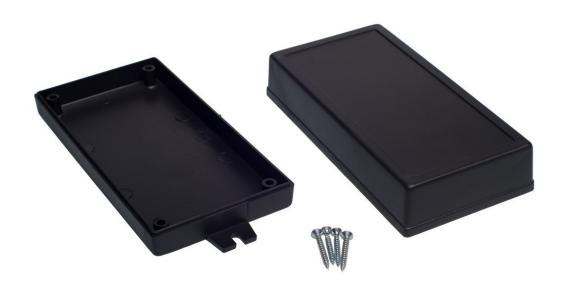

## **Product Details**

Two-part enclosure is made of black ABS. The enclosure provides IP54 rating it is ideal for applications that doesn't require hermetic seal, it can be mounted on walls and other surfaces using mounting ears.

### **Features and Benefits**

- Made of ABS
- Available in black color
- Protection against liquids and solid objects: IP54 rating

Α

| Category           | Two part Enclosures For Wall Mounting |
|--------------------|---------------------------------------|
| Туре               | Full with lug ( <b>U</b> )            |
| Material           | ABS                                   |
| Variant            | Without gasket                        |
| Height             | 40.0 mm                               |
| Width              | 74.0 mm                               |
| Length             | 145.0 mm                              |
| Color              | Black                                 |
| Protection level   | IP54                                  |
| Standards Met      | RoHS Compliant                        |
| Accessories        | Screw 3/25: 4.0 pcs                   |
| Certificate number | CE/032/18                             |