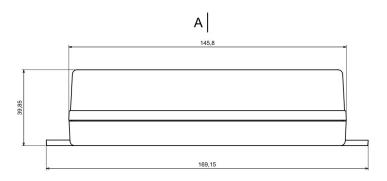

### **Features and Benefits**

- Made of ABS
- Available in black color
- Protection against liquids and solid objects: IP54 rating

Α

| Category           | Two part Enclosures For Wall Mounting |
|--------------------|---------------------------------------|
| Туре               | Full with lug ( <b>U</b> )            |
| Material           | ABS                                   |
| Variant            | Without gasket                        |
| Height             | 40.0 mm                               |
| Width              | 74.0 mm                               |
| Length             | 145.0 mm                              |
| Color              | Black                                 |
| Protection level   | IP54                                  |
| Standards Met      | RoHS Compliant                        |
| Accessories        | Screw 3/25: 4.0 pcs                   |
| Certificate number | CE/032/18                             |