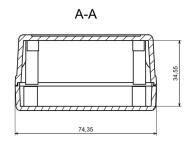

### **Features and Benefits**

- Made of ABS
- Available in black color
- Protection against liquids and solid objects: IP54 rating

Α

| Category           | Two part Enclosures For Wall Mounting |
|--------------------|---------------------------------------|
| Туре               | Full with lug ( <b>U</b> )            |
| Material           | ABS                                   |
| Variant            | Without gasket                        |
| Height             | 40.0 mm                               |
| Width              | 74.0 mm                               |
| Length             | 145.0 mm                              |
| Color              | Black                                 |
| Protection level   | IP54                                  |
| Standards Met      | RoHS Compliant                        |
| Accessories        | Screw 3/25: 4.0 pcs                   |
| Certificate number | CE/032/18                             |