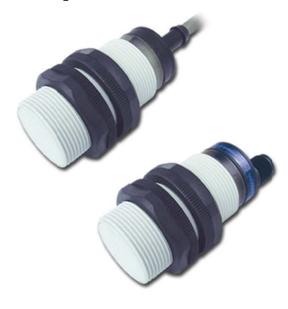

# **Capacitive Sensor**

Stock No. 8967254 8967251 8967263

### **Feature Description**

◆ Wide range of detecting object: metal, plastic, liquid

◆ Surge, overloaded, short-circuit, reverse polarity protection

◆ Housing material : PBT

◆ Protection degree : IP67 (IEC)