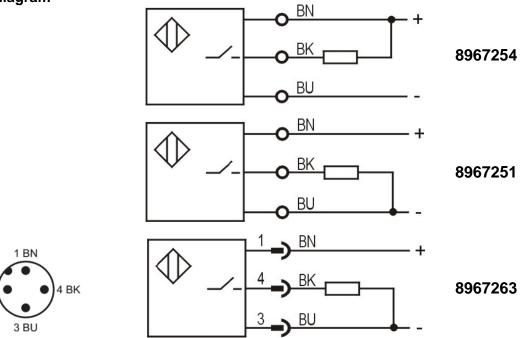

#### **Connection diagram**

Note: Customize for cable length, housing material and shape.