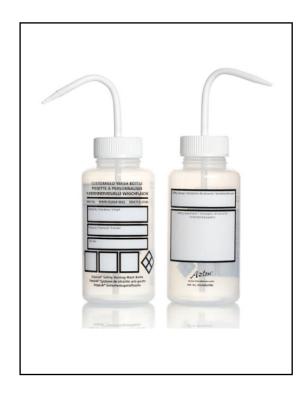

#### **FEATURES**

- Wash bottle features a wide neck for easy spill-free filling
- Ideal for the safe dispensing of liquids and solvents
- Blank write on panels for easy labelling
- Features safety vapour venting patented Driplok technology to prevent hazardous solvent drips
- Indelibly printed in 3 languages (English, French & German)
- Flexible LDPE bottle fitted with colourcoded one-piece PP closures that maintain their shape in use
- Closure feature precision jet-tip aperture for fine control.

#### **Product Description**

- Square shoulder wash bottle features a wide neck for easy filling.
- Features a jet-tip aperture for fine control dispensing.
- Supplied with adhesive hazard labels with blank write-on-panel