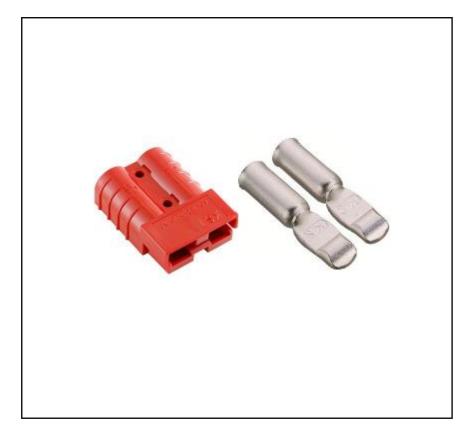

## **Battery Connectors**

**Product Description** 

A tough 2 pole battery connector housing supplied with 2 Stainless Steel springs, colour coded red for easy identification and prevent mistakes when mating.

#### **General Specifications**

| Contact:                    |                                             |
|-----------------------------|---------------------------------------------|
| Contact Material            | Copper                                      |
| Maximum Electric Current    | 6 A.W.G./95 AMP.                            |
| Housing                     |                                             |
| Operating Temperature Range | <b>-20</b> °C~ +125°C                       |
| Maximum Electrical Rating   | 600 Volts Max                               |
| Housing Material            | Polycarbonate                               |
| Spring Material             | Stainless Steel                             |
| Colour                      | Red                                         |
| Wire Range                  | 6 A.W.G./14mm <sup>2</sup>                  |
|                             | two contacts with one 50 amp series housing |