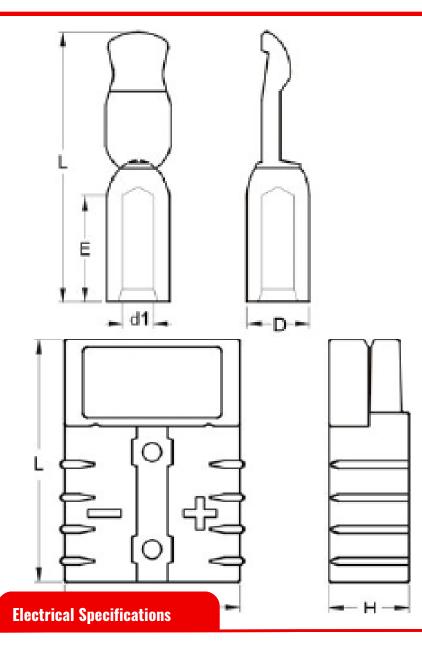

#### **Mechanical Specifications**

| Housing | Housing with two springs, can be used with 50amp series contacts |
|---------|------------------------------------------------------------------|
| Length  | 1.89in/48mm                                                      |
| Width   | 1.374inch/34.9mm                                                 |
| Height  | 0.626in/15.9mm                                                   |
| Contact | Two contacts with one 50 amp series housing                      |
| Length  | 1.169in/29.7mm                                                   |
| E       | 0.472in/12mm                                                     |
| D1      | 0.22in,5.6mm                                                     |
| D       | 0.28in/7.1mm                                                     |