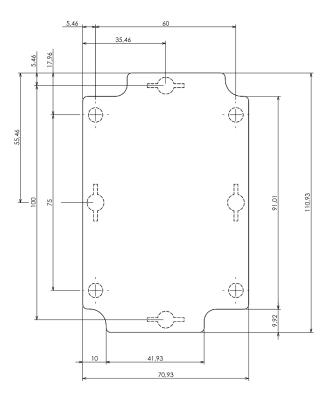

Dashed line shows outline of the mounting boss under PCB board Recommended mounting holes diameter Ø4mm All dimensions are given within +/-0,5mm tolerance