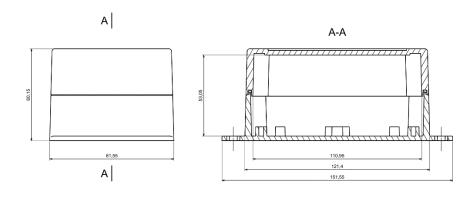

#### **Mechanical Specifications**

| Height | 60.15 mm             |
|--------|----------------------|
| Width  | 81.6 mm              |
| Length | 121.4 mm (151.55 mm) |
| Gasket | Polyurethane Gasket  |