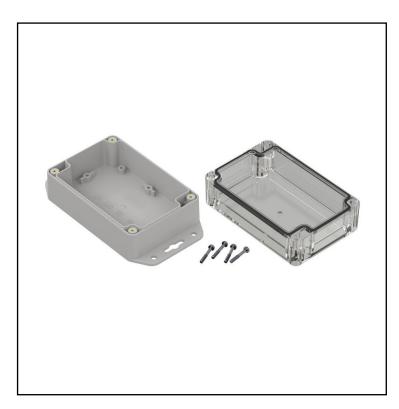

#### **FEATURES**

- Made of PC
- Lid made of transparent PC
- Available in light gray colour
- Protection against liquids and solid objects: IP67 rating
- Supplied with four screws
- Threaded brass inserts for reliable assembly.

#### **Product Description**

Hermetic enclosure ideal for applications requiring protection against water ingress. The enclosure is manufactured with polyurethane gascet that provides IP67 rating. Lid manufactured with recess for mambrane keypads and overlays. Threaded brass inserts ensures reliable assembly of the enclosure. It can be mounted on walls and other surfaces using mounting ears.

#### **General Specifications**

| Туре        | Full with lug                  |
|-------------|--------------------------------|
| Material    | PC, Transparent PC             |
| Colour      | Lightgray with transparent lid |
| Accessories | Screw M3 17/10 – 4 psc         |
| Mounting    | Wall mount                     |